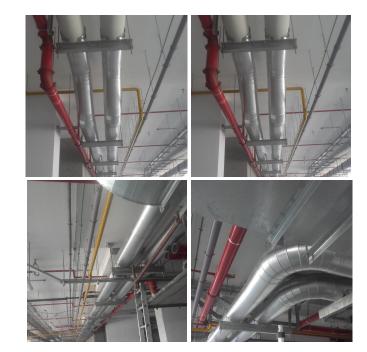

#### Mechanical

Complete Installation and maintenance of Heating, Ventilation and Air Conditioning Works, Plumbing Works, Water supply and Drainage, Cladding of complete piping and ducts and Firefighting systems.

Client: Al Arabia

Project : Al Shirawi Building (Ongoing)

Scope : Complete Cladding of HVAC ducts &

Chilled water piping.

Location : Business Bay, Dubai