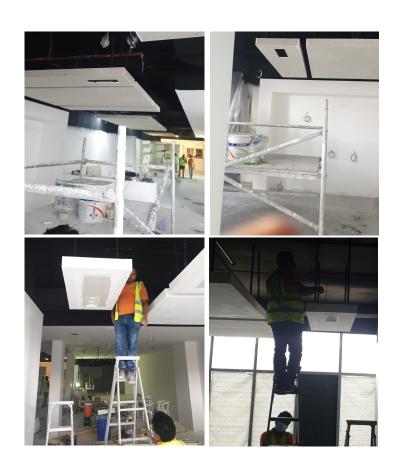

Client: Al Arabia

Project : Al Shirawi Building (Ongoing)

Scope : Complete Cladding of HVAC ducts &

Chilled water piping.

Location : Business Bay, Dubai